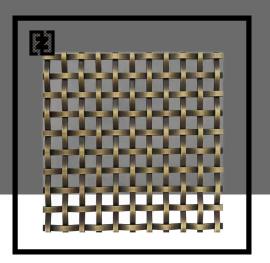

# DECORATIVE WIRE MESH

Metal decorative mesh is a mesh structure made of stainless steel, aluminum alloy or iron art. It has both artistic beauty and functionality. It is often used in building curtain walls, interior design and landscape decoration to create a transparent and modern spatial visual effect.