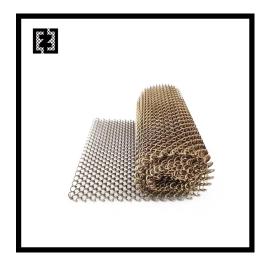

# METAL WOVEN WIRE MESH

Metal wire mesh, in here you can custom the woven type, wire diameter and hole size.

You also can let me know your usage, we will give you a professional advice according your usage

plain weave woven wire mesh

welded wire mesh

copper wire mesh