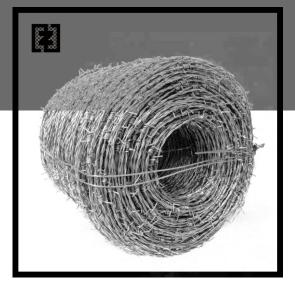

Peach column fence

Double wire fence

Frame Fence

Chain Link Fence

Lron Thorns Barbed Wire

Razor Barbed Wire