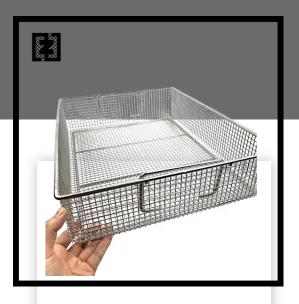

### Wire Mesh Deep Processing Products

Wire mesh deep-processing products are made of metal wire mesh (such as stainless steel plate, iron wire, copper wire, etc.) as the base material, and are deeply processed through stamping, welding, weaving and other processes. They have the characteristics of high strength and wear resistance, and various shapes. They are suitable for customized needs in industrial screening, architectural decoration, household goods and other fields.

Customized Mesh basket

Customized
Disinfection Basket

Customized Wire Mesh Basket

Customized Mesh basket

Customized Baking Tray

Customized Baking Tray

Disposable Barbecue Net

Barbecue Mesh