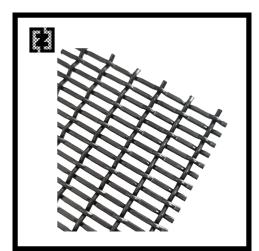

# DECORATIVE WIRE MESH

Metal decorative mesh is a mesh structure made of stainless steel, aluminum alloy or iron art. It has both artistic beauty and functionality. It is often used in building curtain walls, interior design and landscape decoration to create a transparent and modern spatial visual effect.