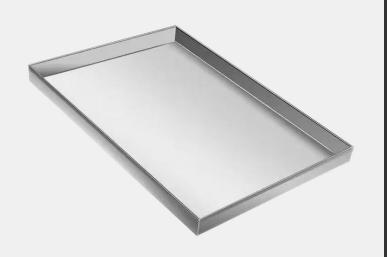

### Wire Mesh Deep Processing Products

Wire mesh deep-processing products are made of metal wire mesh (such as stainless steel plate, iron wire, copper wire, etc.) as the base material, and are deeply processed through stamping, welding, weaving and other processes. They have the characteristics of high strength and wear resistance, and various shapes. They are suitable for customized needs in industrial screening, architectural decoration, household goods and other fields.

Customized Mesh basket

Customized
Disinfection Basket

Customized Wire Mesh Basket

Customized Mesh basket

Customized Baking Tray

Customized Baking Tray

Disposable Barbecue Net

Barbecue Mesh

Customized Wire Mesh Tray

Steel Grating

Explosion-proof Cage

Customized Filter Tube