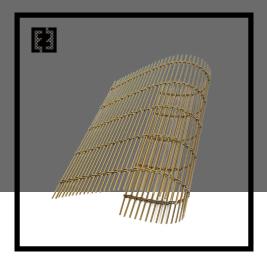

### Wire Mesh Deep Processing Products

Wire mesh deep-processing products are made of metal wire mesh (such as stainless steel plate, iron wire, copper wire, etc.) as the base material, and are deeply processed through stamping, welding, weaving and other processes. They have the characteristics of high strength and wear resistance, and various shapes. They are suitable for customized needs in industrial screening, architectural decoration, household goods and other fields.