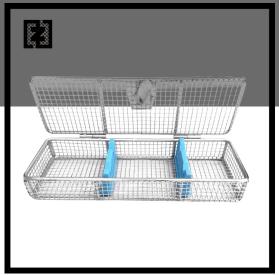

### Wire Mesh Deep Processing Products

Wire mesh deep-processing products are made of metal wire mesh (such as stainless steel plate, iron wire, copper wire, etc.) as the base material, and are deeply processed through stamping, welding, weaving and other processes. They have the characteristics of high strength and wear resistance, and various shapes. They are suitable for customized needs in industrial screening, architectural decoration, household goods and other fields.

Customized Mesh basket

Customized
Disinfection Basket

Customized Wire Mesh Basket

Customized Mesh basket

Customized Baking Tray

Customized Baking Tray

Disposable Barbecue Net

Barbecue Mesh