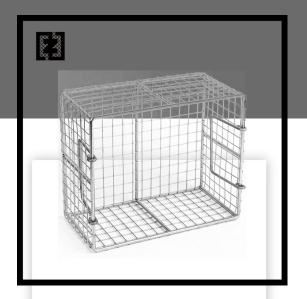

### Wire Mesh Deep Processing Products

Wire mesh deep-processing products are made of metal wire mesh (such as stainless steel plate, iron wire, copper wire, etc.) as the base material, and are deeply processed through stamping, welding, weaving and other processes. They have the characteristics of high strength and wear resistance, and various shapes. They are suitable for customized needs in industrial screening, architectural decoration, household goods and other fields.

Customized Wire Mesh Tray

Steel Grating

Explosion-proof Cage

Customized Filter Tube