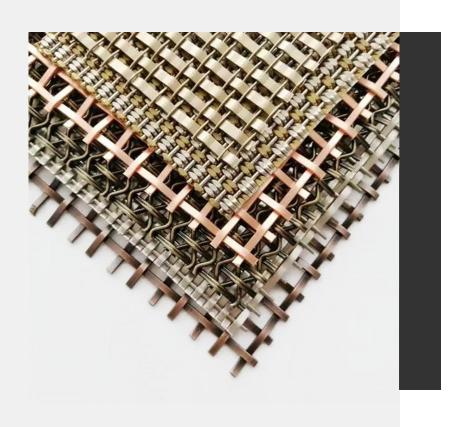

# METAL WOVEN WIRE MESH

Metal wire mesh, in here you can custom the woven type, wire diameter and hole size.

You also can let me know your usage, we will give you a professional advice according your usage

plain weave woven wire mesh

welded wire mesh

copper wire mesh