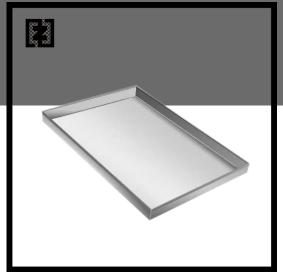

### Wire Mesh Deep Processing Products

Wire mesh deep-processing products are made of metal wire mesh (such as stainless steel plate, iron wire, copper wire, etc.) as the base material, and are deeply processed through stamping, welding, weaving and other processes. They have the characteristics of high strength and wear resistance, and various shapes. They are suitable for customized needs in industrial screening, architectural decoration, household goods and other fields.

Customized Mesh basket

Customized
Disinfection Basket

Customized Wire Mesh Basket

Customized Mesh basket

Customized Baking Tray

Customized Baking Tray

Disposable Barbecue Net

Barbecue Mesh