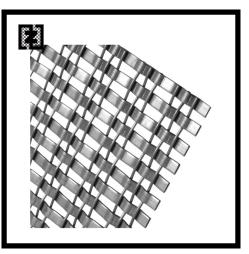

# DECORATIVE WIRE MESH

Metal decorative mesh is a mesh structure made of stainless steel, aluminum alloy or iron art. It has both artistic beauty and functionality. It is often used in building curtain walls, interior design and landscape decoration to create a transparent and modern spatial visual effect.