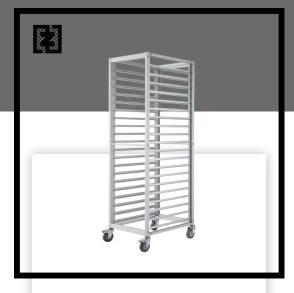

## Warehousing and transportation product

Warehousing and transportation products are made of metal materials and achieve efficient storage and cargo handling through scientific structural design. They have the characteristics of strong load-bearing capacity, wear resistance, and modularity. They are widely used in warehouses, logistics centers, and production lines to optimize space utilization and improve logistics turnover efficiency.

Custom Forklift
Pallets

Customizable Size Storage Cage

Customized Baking and Drying Rack

Custom Metal Conveyor Belt