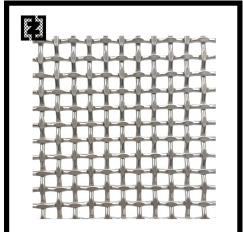

# METAL WOVEN WIRE MESH

Metal wire mesh, in here you can custom the woven type, wire diameter and hole size.

You also can let me know your usage, we will give you a professional advice according your usage

plain weave woven wire mesh

welded wire mesh

copper wire mesh