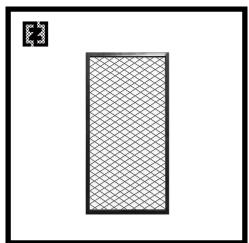

#### METAL FENCE

Metal fences are protective or isolation facilities made of metal materials (such as iron, steel, aluminum, etc.). They have the characteristics of high strength, corrosion resistance, and long life. They are widely used in security protection and boundary demarcation of residential, industrial, and public areas.

Peach column fence

Double wire fence

Frame Fence

Chain Link Fence

Lron Thorns Barbed Wire

Razor Barbed Wire