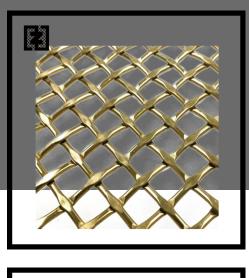

# DECORATIVE WIRE MESH

Metal decorative mesh is a mesh structure made of stainless steel, aluminum alloy or iron art. It has both artistic beauty and functionality. It is often used in building curtain walls, interior design and landscape decoration to create a transparent and modern spatial visual effect.