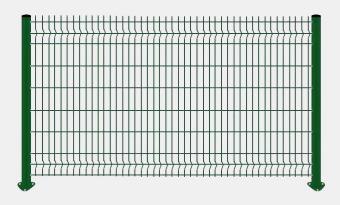

#### METAL FENCE

Metal fences are protective or isolation facilities made of metal materials (such as iron, steel, aluminum, etc.). They have the characteristics of high strength, corrosion resistance, and long life. They are widely used in security protection and boundary demarcation of residential, industrial, and public areas.

Peach column fence

Double wire fence

Frame Fence

Chain Link Fence

Lron Thorns Barbed Wire

Razor Barbed Wire