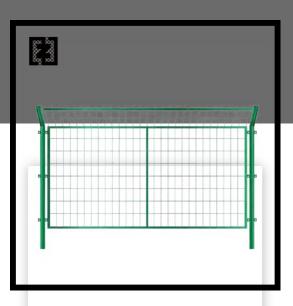

#### METAL FENCE

Metal fences are protective or isolation facilities made of metal materials (such as iron, steel, aluminum, etc.). They have the characteristics of high strength, corrosion resistance, and long life. They are widely used in security protection and boundary demarcation of residential, industrial, and public areas.

Peach column fence

Double wire fence

Frame Fence

Chain Link Fence

Lron Thorns Barbed Wire

Razor Barbed Wire