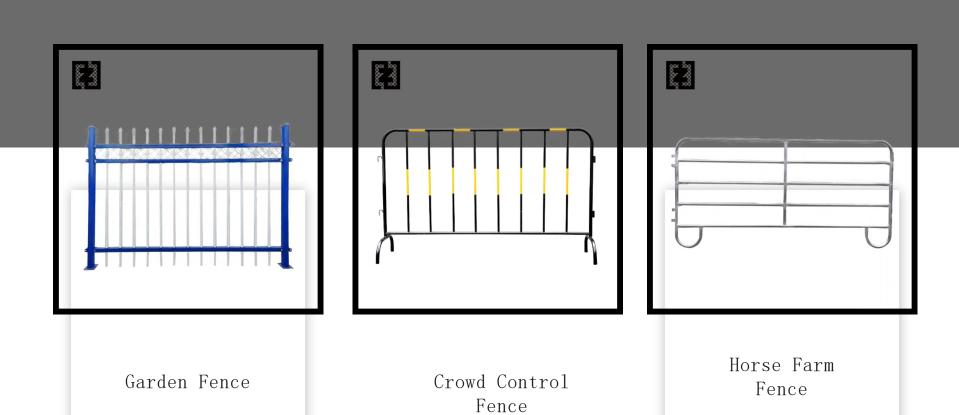

#### METAL FENCE

Metal fences are protective or isolation facilities made of metal materials (such as iron, steel, aluminum, etc.). They have the characteristics of high strength, corrosion resistance, and long life. They are widely used in security protection and boundary demarcation of residential, industrial, and public areas.

Peach column fence

Double wire fence

Frame Fence

Chain Link Fence

Lron Thorns Barbed Wire

Razor Barbed Wire