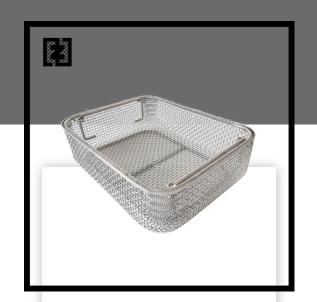

### Wire Mesh Deep Processing Products

Wire mesh deep-processing products are made of metal wire mesh (such as stainless steel plate, iron wire, copper wire, etc.) as the base material, and are deeply processed through stamping, welding, weaving and other processes. They have the characteristics of high strength and wear resistance, and various shapes. They are suitable for customized needs in industrial screening, architectural decoration, household goods and other fields.

Customized Mesh basket

Customized
Disinfection Basket

Customized Wire Mesh Basket

Customized Mesh basket

Customized Baking Tray

Customized Baking Tray

Disposable Barbecue Net

Barbecue Mesh